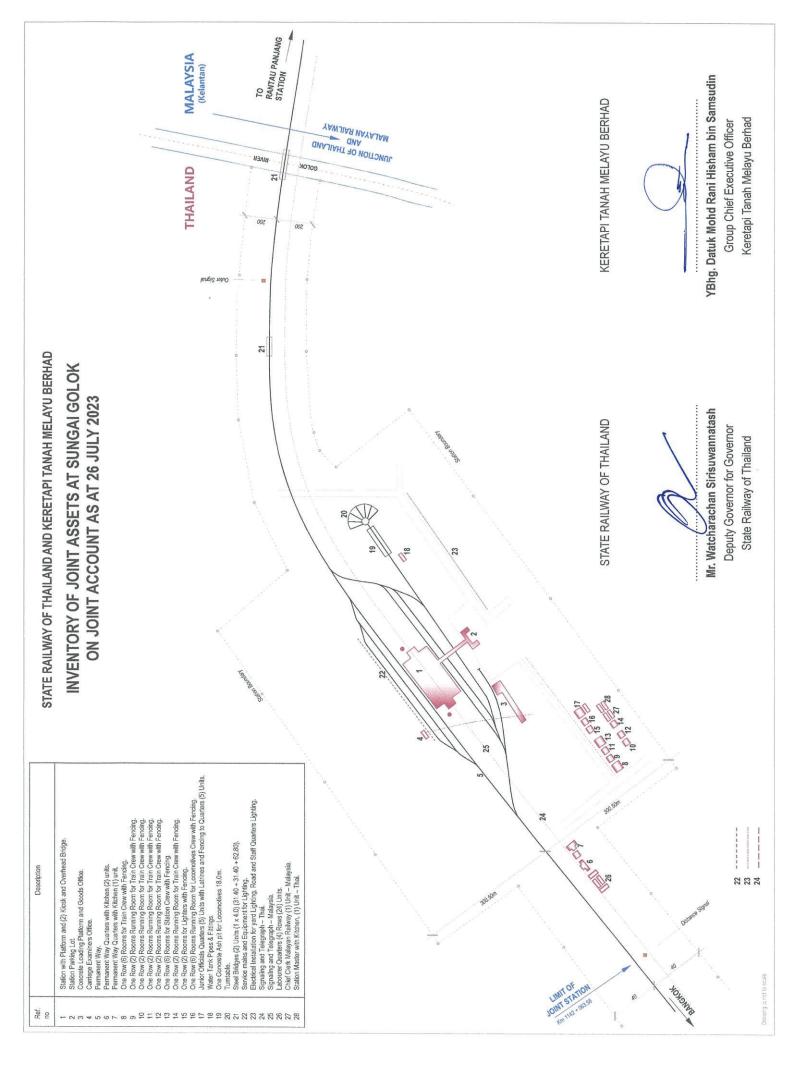

## INVENTORY OF JOINT ASSETS AT SUNGAI GOLOK ON JOINT ACCOUNT AS AT 26 JULY 2023

| Ref.<br>No. | Description                                                                          | Historical Cost<br>Baht Stg. | Additional<br>Baht Stg. | Current<br>Baht Stg.        |
|-------------|--------------------------------------------------------------------------------------|------------------------------|-------------------------|-----------------------------|
| 1           | Station with Platform and (2) Kiosk and Overhead Bridge.                             | 3,167,111.58                 | 6,800,000.00            | 9,946,144.42                |
| 2           | Station Parking Lot.                                                                 | 306,350.00                   | (-) 20,967.16           | 306,350.00                  |
| 3           | Concrete Loading Platform and Goods Office.                                          | 272,451.52                   | 49,860.74               | 313,919.26                  |
| 4           | Carriage Examiners Office.                                                           | 53,280.84                    | (-) 8,393.00            | 53,280.84                   |
| 5           | Permanent Way.                                                                       | 251,589.72                   | 10,395,022.12           | 10,646,611.84               |
| 6           | Permanent Way Quarters with Kitchen (2) units.                                       | 21,571.98                    |                         | 21,571.98                   |
| 7           | Permanent Way Quarters with Kitchen (1) unit.                                        | 148,500.00                   |                         | 148,500.00                  |
| 8           | One Row (6) Rooms for Train Crew with Fencing.                                       | 129,684.09                   |                         | 129,684.09                  |
| 9           | One Row (2) Rooms Running Room for Train Crew with Fencing.                          | 79,896.16                    |                         | 79,896.16                   |
| 10          | One Row (2) Rooms Running Room for Train Crew with Fencing.                          | 107,330.70                   |                         | 107,330.70                  |
| 11          | One Row (2) Rooms Running Room for Train Crew with Fencing.                          | 71,696.15                    |                         | 71,696.15                   |
| 12          | One Row (2) Rooms Running Room for Train Crew with Fencing.                          | 97,290.00                    |                         | 97,290.00                   |
| 13          | One Row (6) Rooms for Station Crew with Fencing.                                     | 109,239.94                   |                         | 109,239.94                  |
| 14          | One Row (2) Rooms Running Room for Train Crew with Fencing.                          | 97,290.00                    |                         | 97,290.00                   |
| 15          | One Row (2) Rooms for Lighters with Fencing.                                         | 35,511.88                    |                         | 35,511.88                   |
| 16          | One Row (6) Rooms Running Room for Locomotives Crew with Fencing.                    | 92,405.19                    |                         | 92,405.19                   |
| 17          | Junior Officials Quarters (5) Units with Latrines and Fencing to Quarters (5) Units. | 39,232.22                    |                         | 39,232.22                   |
| 18          | Water Tank Pipes & Fittings.                                                         | 23,357.15                    |                         | 23,357.15                   |
| 19          | One Concrete Ash pit for Locomotives 18.0m.                                          | 20,323.18                    |                         | 20,323.18                   |
| 20          | Turntable.                                                                           | 32,000.00                    |                         | 32,000.00                   |
| 21          | Steel Bridges (2) Units (1 x 4.0) (31.40 + 31.40 + 62.80).                           | 461,300.00                   |                         | 461,300.00                  |
| 22          | Service mains and Equipment for Lighting.                                            | 17,442.98                    |                         | 17,442.98                   |
| 23          | Electrical Installation for yard Lighting, Road and Staff Quarters Lighting.         | 92,968.88                    | 37,236.56               | 130,205.44                  |
| 24          | Signaling and Telegraph Thai.                                                        | 27,086.00                    | 155,654.22              | 182,740.22                  |
| 25          | Signaling and Telegraph – Malaysia.                                                  | 4,700.60                     |                         | 4,700.60                    |
| 26          | Labourer Quarters (4) Rows (24) Units.                                               | 3,360,000.00                 |                         | 3,360,000.00                |
| 27          | Chief Clerk Malayan Railway (1) Unit – Malaysia.                                     | 100,000.00                   |                         | 100,000.00                  |
| 28          | Station Master with Kitchen, (1) Unit – Thai.                                        | 100,000.00                   |                         | 100,000.00<br>26,727,833.24 |

IV

Mr. Watcharachan Sirisuwannatash Deputy Governor for Governor State Railway of Thailand

5 .....

YBhg. Datuk Mohd Rani Hisham bin Samsudin Group Chief Executive Officer Keretapi Tanah Melayu Berhad