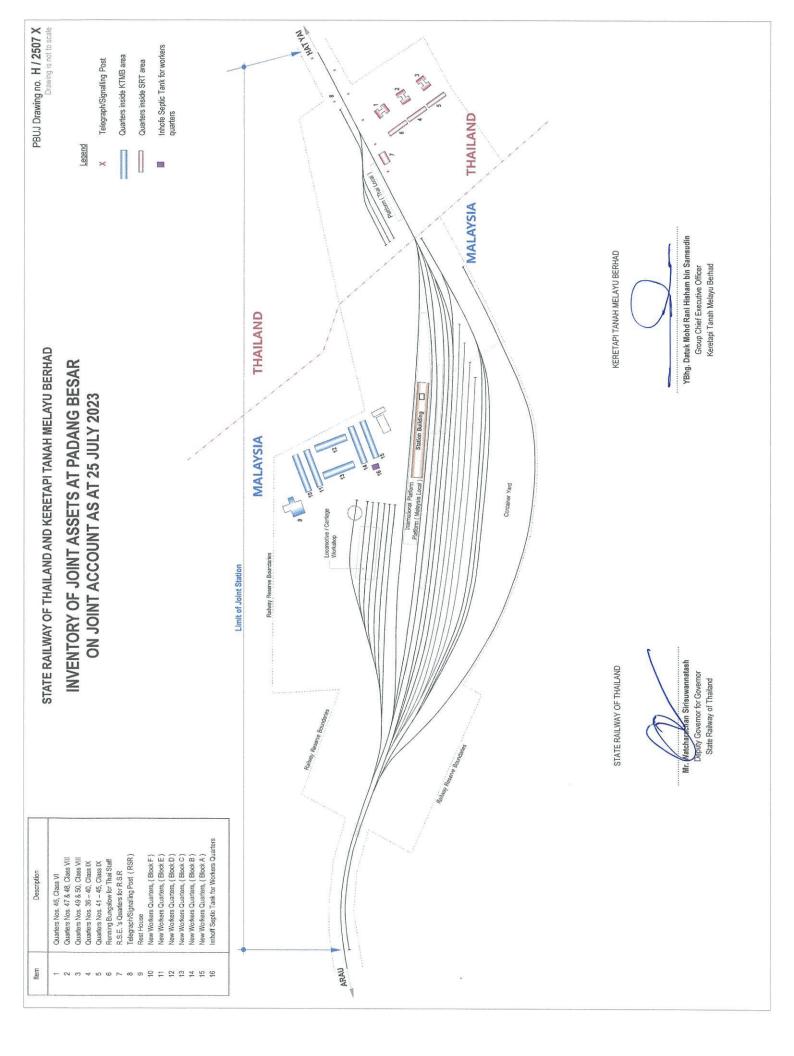

### INVENTORY OF JOINT ASSETS AT PADANG BESAR ON JOINT ACCOUNT AS AT 25 JULY 2023

..... . . . . Mr. Watcharachan Sirisuwannatash

Deputy Governor for Governor State Railway of Thailand

YBhg. Datuk Mohd Rani Hisham bin Samsudin Group Chief Executive Officer Keretapi Tanah Melayu Berhad

#### STATE RAILWAY OF THAILAND AND KERETAPI TANAH MELAYU BERHAD

| Ref.<br>no                             | Description                                                                                                                                                                                                                                               |            | Historical Cost<br>(RM)                                                            | Current<br>(RM) |                         |
|----------------------------------------|-----------------------------------------------------------------------------------------------------------------------------------------------------------------------------------------------------------------------------------------------------------|------------|------------------------------------------------------------------------------------|-----------------|-------------------------|
| 1<br>2<br>3<br>4<br>5<br>6<br>7<br>8   | Quarters no 46. Class VI<br>Quarters no. 47 & 48, Class VIII<br>Quarters no. 49 & 50, Class VIII<br>Quarters no. 36 – 40, Class IX<br>Quarters no. 41 – 45, Class IX<br>Telegraph (RSR)<br>Running Bungalow for Thai Staff<br>R.S.E's Quarters for R.S.R. | - Thailand | 2,854.00<br>3,060.00<br>2,255.50<br>2,255.50<br>3,758.00<br>16,266.09<br>23,026.16 |                 |                         |
| 9                                      | Rest House (including modern sanitary)                                                                                                                                                                                                                    | - Malaysia | 19,096.50                                                                          |                 | No additional structure |
| 10<br>11<br>12<br>13<br>14<br>15<br>16 | New Workers Quarters, Block F<br>New Workers Quarters, Block E<br>New Workers Quarters, Block D<br>New Workers Quarters, Block C<br>New Workers Quarters, Block B<br>New Workers Quarters, Block A<br>Inhofe Septic Tank for Workers Quarters             | - Malaysia | 198, 145.38                                                                        |                 |                         |